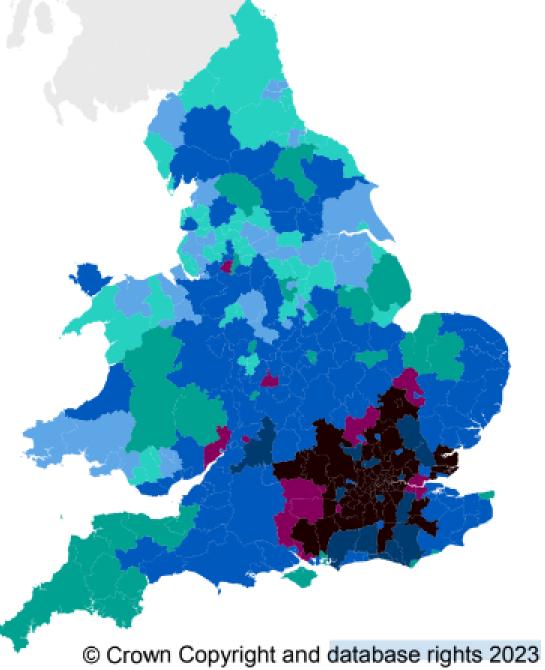

### Comparison between lower quartile residence-based earnings and house prices

### Notes:

"Low" is defined as the bottom 25% of earnings or house prices.

"High" is defined as the top 25% of earnings or house prices.

Comparable data available for England & Wales only

Ordnance Survey Licence No. 100022861