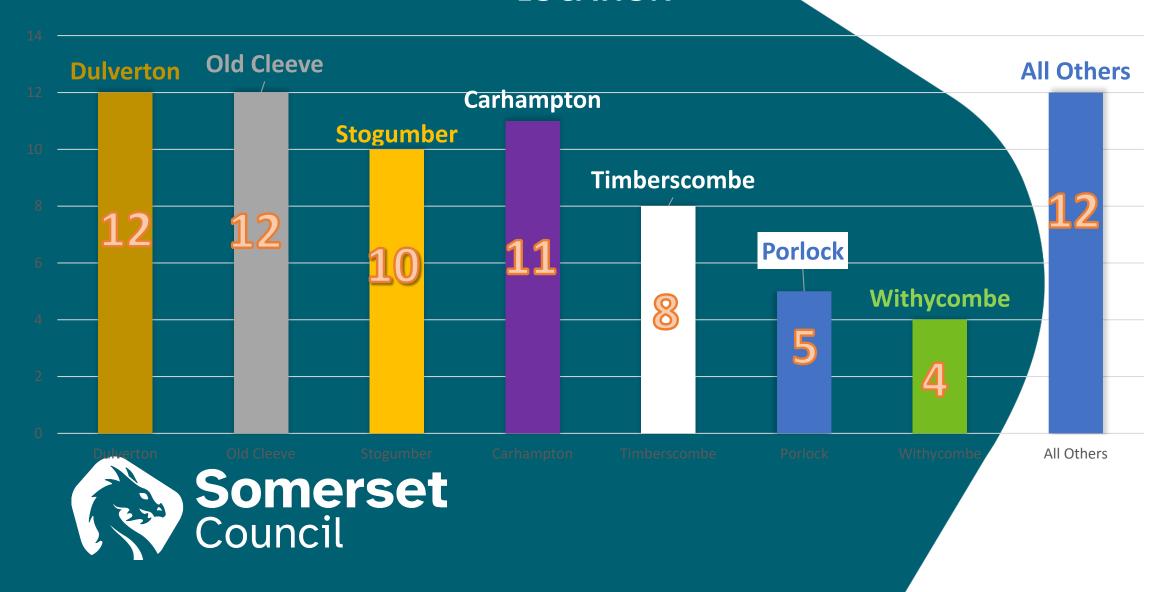

# **LOCATION**

|                  | Households<br>with a local<br>connection<br>July 2023 | Local needs survey: date                        |     |     | Census<br>2021:<br>private rent/<br>rent free | THEREFORE<br>% in owner<br>occupation- | Vacancies:<br>1 <sup>st</sup> Aug 2021 –<br>31 <sup>st</sup> Aug 2023 | (Average) <u>no_of</u><br>bids per type              |
|------------------|-------------------------------------------------------|-------------------------------------------------|-----|-----|-----------------------------------------------|----------------------------------------|-----------------------------------------------------------------------|------------------------------------------------------|
| Minehead Without |                                                       | Jan 2018 (+Porlock<br>+ <u>Selworthy</u> +1)    | 1   | -   | -                                             |                                        | 2                                                                     | 2 42 (2bf)<br>285 (1bb)                              |
| Dunster          | 59                                                    | Not covered?                                    | 417 | 55  |                                               |                                        |                                                                       | (224) (1bb)                                          |
| Carhampton       | 47                                                    | Not covered?                                    | 464 | 107 | 54                                            | 65                                     | 11                                                                    | 110 (1bb)<br>(155) (2bb)<br>(73) (2bf)<br>(92) (3bh) |
| Porlock          | 55                                                    | Jan 2018 (+ Selworthy +<br>Minehead without +1) |     | 119 | 109                                           | 66                                     | Ę                                                                     | 128 (1bb)<br>103 (2bb)<br>187 (2bh)<br>(98) (3bh)    |
| Dulverton        | 45                                                    | 5 parishes<br>June 2019                         |     | 180 | 134                                           | 57                                     | 3                                                                     | (76) (1bb)<br>97 (2bb)                               |
| Old Cleeve       | 31                                                    | May 2019 (+ Wthycombe)                          | 826 | 95  | 123                                           | 74                                     | 12                                                                    | (123) (1bb)<br>(48) (2bb)<br>(74) (2bh)<br>48 (3bh)  |
| Stogumber        | 28                                                    | Not covered?                                    | 319 | 47  | 57                                            | 67                                     | 10                                                                    | (103) (1bb)<br>(189) (2bb)<br>90 (2bh)<br>38 (3bh)   |
| Selworthy        | 22                                                    | Jan 2018 (+ Porlock<br>+Minehead Without + 1)   |     | 78  | 37                                            | 43                                     | (                                                                     |                                                      |
| Timberscombe     | 19                                                    | May 2018 (+Exford +<br>Cutcombe +5)             |     | 62  | 39                                            | 53                                     | 3                                                                     | 120 (1bb)<br>(111) (2bb)<br>20 (3bh)<br>35 (4bh)     |
| Exford           | 12                                                    | May 2018 (+Timberscombe + Cutcombe +5)          | 180 | 24  | 36                                            | 67                                     | 1                                                                     | 29 (2bb)<br>(43) (2bh)                               |