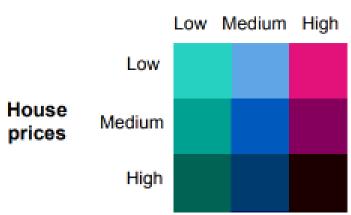

### Comparison between lower quartile residence-based earnings and house prices

### Notes:

"Low" is defined as the bottom 25% of earnings or house prices.

"High" is defined as the top 25% of earnings or house prices.

Comparable data available for England & Wales only

Ordnance Survey Licence No. 100022861