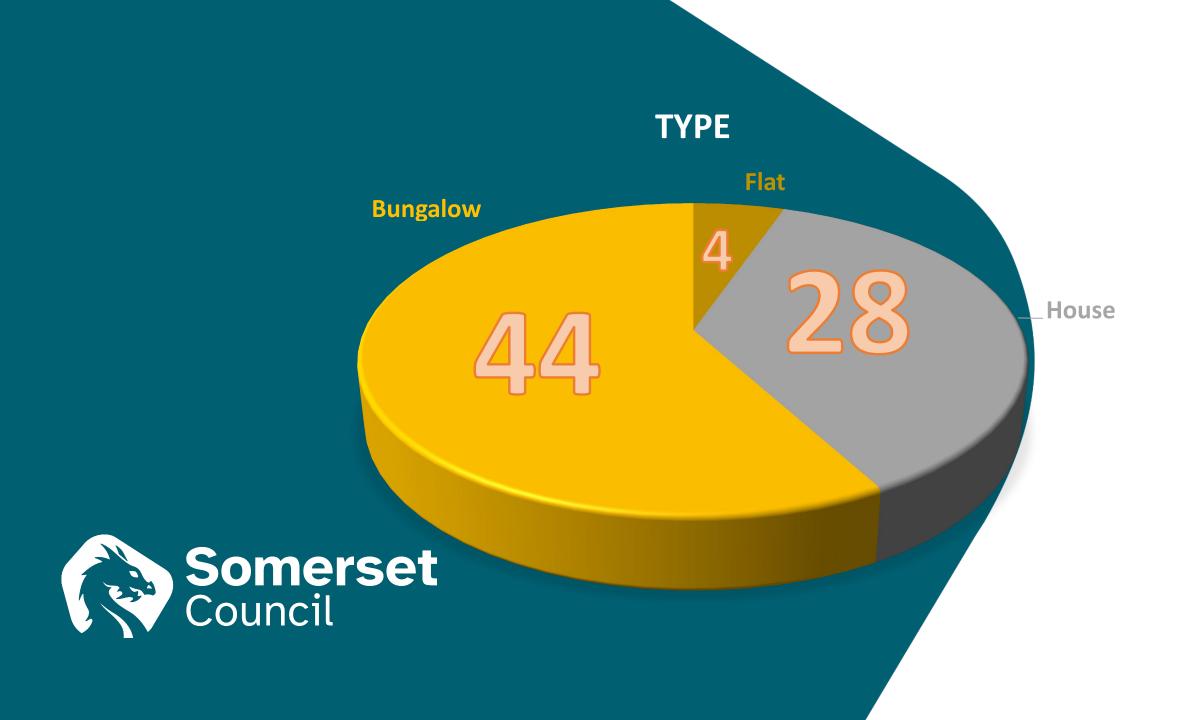

Vacancies through Homefinder

**August 2021 – August 2023** 

(Two years, one month!)

ALL parishes – so includes some outside the boundary of the National Park

**76** 

# **BEDROOMS** Four Three One Somerset Council Two