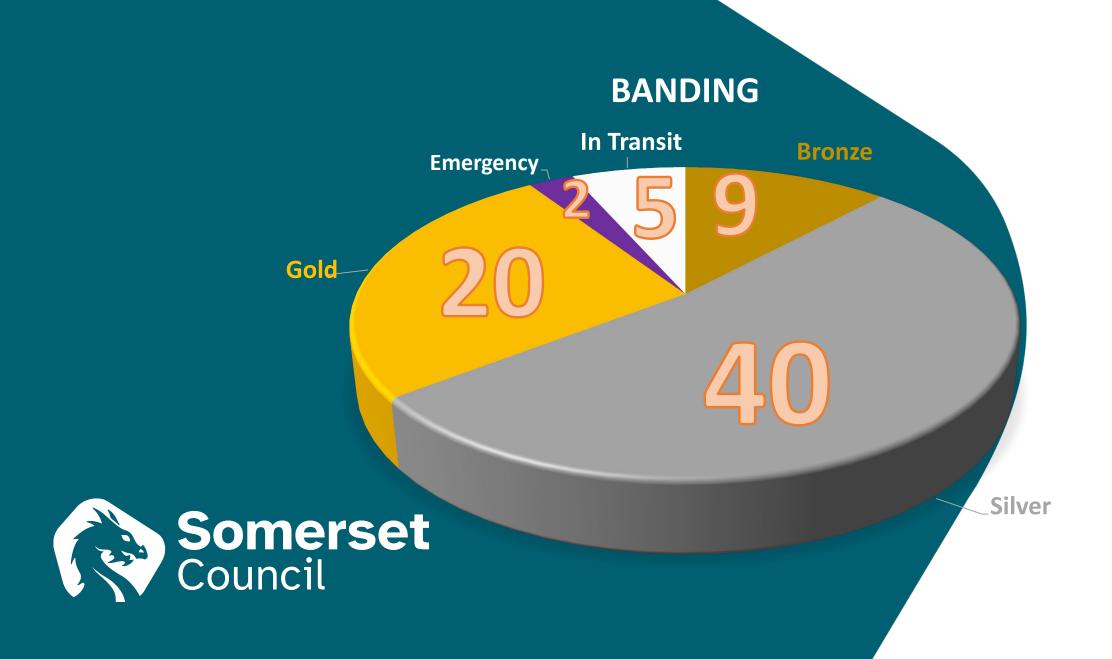

Vacancies through Homefinder

**August 2021 – August 2023** 

(Two years, one month!)

ALL parishes – so includes some outside the boundary of the National Park

**76** 